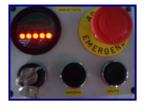

1 – Key starter and Safety red mushroom.

- 2 Handbrake. If the handbrake is engaged, the lift-down arm can work.
- 3 The arm lifts down and two stainless-steel endings with rubber cover lean on the ground to ensure stability.