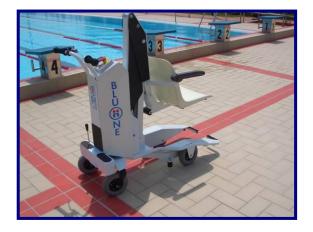

## **INNOVATIVE FEATURES**

**BLU**(R)NE is a device to transfer people to and from pools, dressing rooms and other places in an easy, smooth and safe way.

**BLUTINE** is easy to use. The person is seated on the front seat. You go close to the pool edge or border-line and you stop with the lever –otherwise the device does not work. You start the seat lift-down by pushing the DOWN push-button.

Made a very easy-to-use portable pool lift. No more stress for people with disabilities, no more uncomfortable slings or wrapping for them. The operator work is smooth and easy, no more dangerous and difficult ways of use.