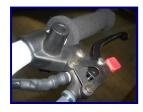

1 – Key starter and Safety red mushroom.

- 2 Handbrake. If the handbrake is engaged, the lift-down arm can work.
- 3 The arm lifts down and two stainless-steel endings with rubber cover lean on the ground to ensure stability.