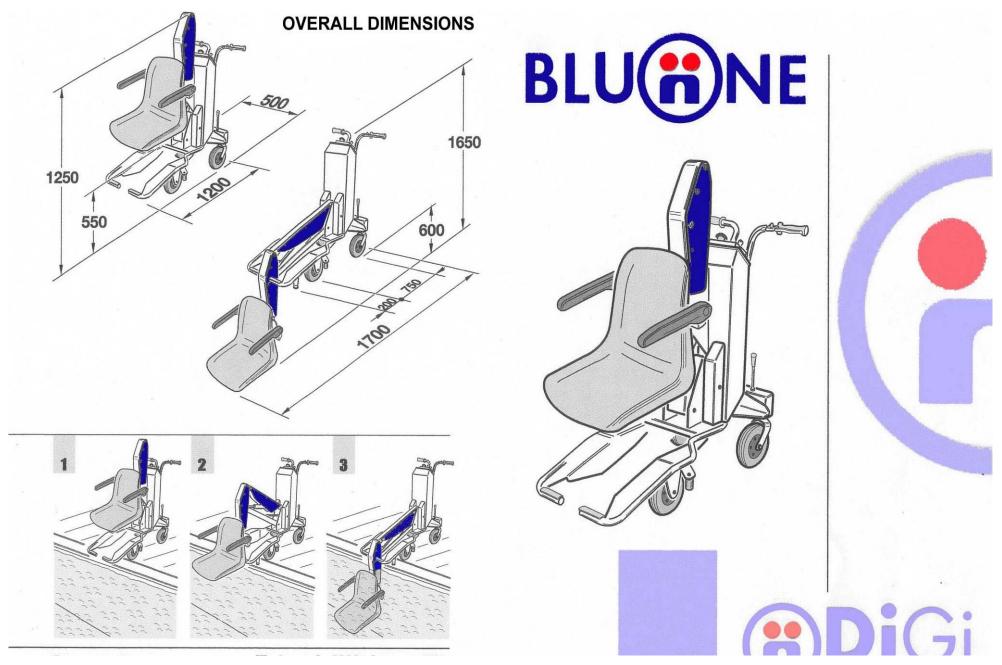

## **INNOVATIVE FEATURES**

**BLU**(R)NE is a device to transfer people to and from pools, dressing rooms and other places in an easy, smooth and safe way.

**BLUTINE** is easy to use. The person is seated on the front seat. You go close to the pool edge or border-line and you stop with the lever –otherwise the device does not work. You start the seat lift-down by pushing the DOWN push-button.

1 – Key starter and Safety red mushroom.

- 2 Handbrake. If the handbrake is engaged, the lift-down arm can work.
- 3 The arm lifts down and two stainless-steel endings with rubber cover lean on the ground to ensure stability.

- 4 The lift is equipped with an emergency manual pump. Use it in case of Electrical power failure.
- 5 Rubber stoppers between front and rear wheels to prevent the lift to go in the water.

## TECHNICAL SPECIFICATIONS **BLURNE**

- Lifting Capacity: Kgs. 110
- Max. arm travel: mms. 1150
- Time of down-lifting with weight: sec. 23
- Time of up-lifting with weight: sec. 17

- > Total weight: Kgs. 120
- *Frame: electro galvanized steel FE510.*
- > 180° powder coating finish
- Power: 24 V. battery –battery life: 40 cycles (approx.)
- > Voltage: 24 V.
- > Oleodinamic panel