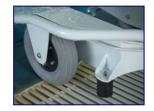

1 – Key starter and Safety red mushroom.

- 2 Handbrake. If the handbrake is engaged, the lift-down arm can work.
- 3 The arm lifts down and two stainless-steel endings with rubber cover lean on the ground to ensure stability.

- 4 The lift is equipped with an emergency manual pump. Use it in case of Electrical power failure.
- 5 Rubber stoppers between front and rear wheels to prevent the lift to go in the water.