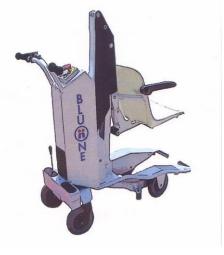

## **INNOVATIVE FEATURES**

**BLU**(R)NE is a device to transfer people to and from pools, dressing rooms and other places in an easy, smooth and safe way.

**BLUTINE** is easy to use. The person is seated on the front seat. You go close to the pool edge or border-line and you stop with the lever –otherwise the device does not work. You start the seat lift-down by pushing the DOWN push-button.

Made a very easy-to-use portable pool lift. No more stress for people with disabilities, no more uncomfortable slings or wrapping for them. The operator work is smooth and easy, no more dangerous and difficult ways of use.