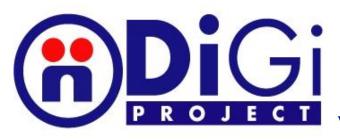

## **INNOVATIVE FEATURES**

**BLU**(R)NE is a device to transfer people to and from pools, dressing rooms and other places in an easy, smooth and safe way.

**BLUTINE** is easy to use. The person is seated on the front seat. You go close to the pool edge or border-line and you stop with the lever –otherwise the device does not work. You start the seat lift-down by pushing the DOWN push-button.

1 – Key starter and Safety red mushroom.

- 2 Handbrake. If the handbrake is engaged, the lift-down arm can work.
- 3 The arm lifts down and two stainless-steel endings with rubber cover lean on the ground to ensure stability.

- 4 The lift is equipped with an emergency manual pump. Use it in case of Electrical power failure.
- 5 Rubber stoppers between front and rear wheels to prevent the lift to go in the water.

## TECHNICAL SPECIFICATIONS **BLURNE**

- Lifting Capacity: Kgs. 110
- Max. arm travel: mms. 1150
- Time of down-lifting with weight: sec. 23
- Time of up-lifting with weight: sec. 17

- > Total weight: Kgs. 120
- *Frame: electro galvanized steel FE510.*
- > 180° powder coating finish
- Power: 24 V. battery –battery life: 40 cycles (approx.)
- > Voltage: 24 V.
- > Oleodinamic panel