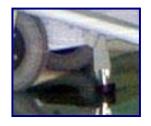

1 – Key starter and Safety red mushroom.

- 2 Handbrake. If the handbrake is engaged, the lift-down arm can work.
- 3 The arm lifts down and two stainless-steel endings with rubber cover lean on the ground to ensure stability.