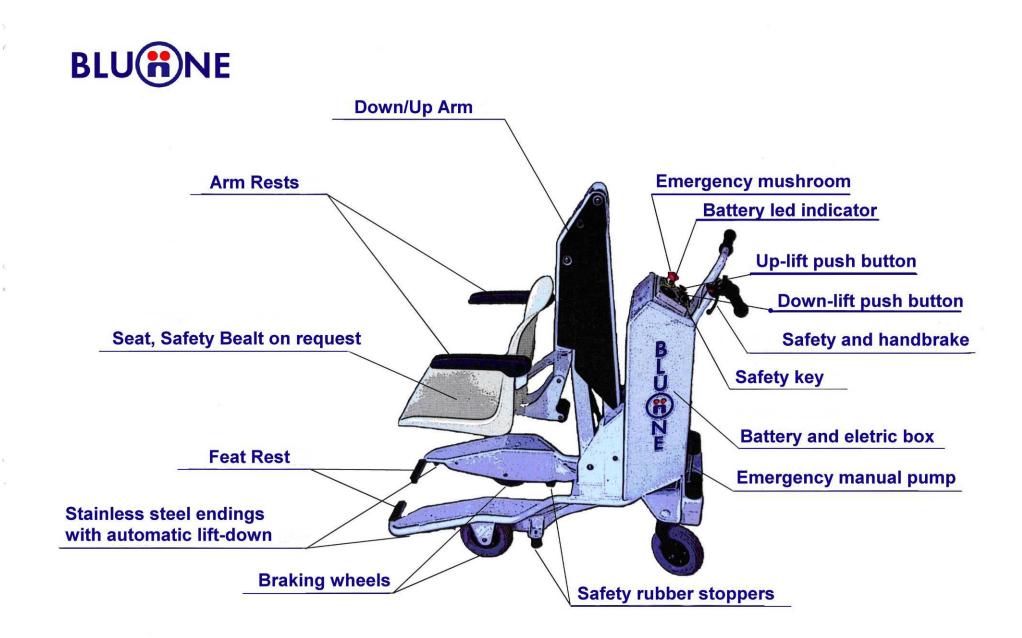

## **INNOVATIVE FEATURES**

**BLU**(R)NE is a device to transfer people to and from pools, dressing rooms and other places in an easy, smooth and safe way.

**BLUTINE** is easy to use. The person is seated on the front seat. You go close to the pool edge or border-line and you stop with the lever –otherwise the device does not work. You start the seat lift-down by pushing the DOWN push-button.

1 – Key starter and Safety red mushroom.

- 2 Handbrake. If the handbrake is engaged, the lift-down arm can work.
- 3 The arm lifts down and two stainless-steel endings with rubber cover lean on the ground to ensure stability.

- 4 The lift is equipped with an emergency manual pump. Use it in case of Electrical power failure.
- 5 Rubber stoppers between front and rear wheels to prevent the lift to go in the water.

## TECHNICAL SPECIFICATIONS **BLURNE**

- Lifting Capacity: Kgs. 110
- Max. arm travel: mms. 1150
- Time of down-lifting with weight: sec. 23
- Time of up-lifting with weight: sec. 17

- > Total weight: Kgs. 120
- *Frame: electro galvanized steel FE510.*
- > 180° powder coating finish
- Power: 24 V. battery –battery life: 40 cycles (approx.)
- > Voltage: 24 V.
- > Oleodinamic panel