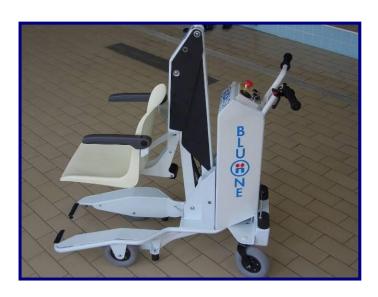

## **INNOVATIVE FEATURES**

**BLU**(R)NE is a device to transfer people to and from pools, dressing rooms and other places in an easy, smooth and safe way.

**BLUTINE** is easy to use. The person is seated on the front seat. You go close to the pool edge or border-line and you stop with the lever –otherwise the device does not work. You start the seat lift-down by pushing the DOWN push-button.

1 – Key starter and Safety red mushroom.

- 2 Handbrake. If the handbrake is engaged, the lift-down arm can work.
- 3 The arm lifts down and two stainless-steel endings with rubber cover lean on the ground to ensure stability.